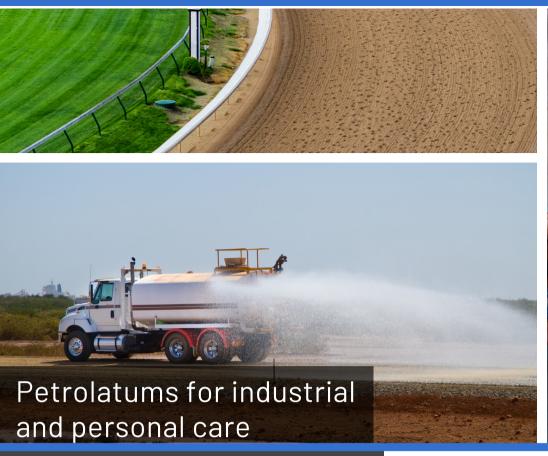

## Petrolatums for industrial and personal care

The Petrofibe® and Petax® product portfolio are a complex semi-solid combination of Paraffin Wax, Microcrystalline Wax and Mineral Oil. The grades of petrolatum vary in consistency and color and are used in a diverse range of end applications, from equestrian surfaces to concrete cure coatings, personal care, dust control, candles, heat set inks and a multitude of applications.