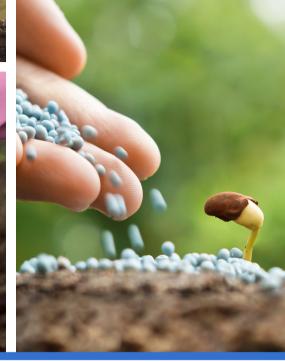

IGI provides a variety of waxes that can be used in the Agricultural industry. Wax can be formulated in a manner to provide a time release, hard, non-cracking, water resistant coating that breaks down over time allowing for the controlled release of active ingredients. Properties such as melt point and hardness can be adjusted to suit a manufacturers specific needs. Some waxes are also biodegradable if this requirement is needed.

Coatings & Waxes for Agricultural Applications

YOUR #1 CHOICE FOR AGRICULTURE AND MINING/SOIL STABILIZATION APPLICATIONS